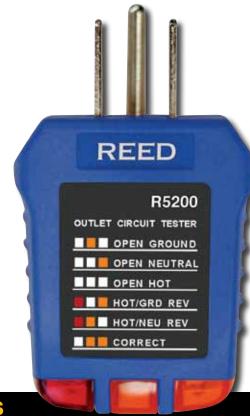

# **OUTLET CIRCUIT TESTER**

#### **FEATURES**

- Verifies that the outlet can provide power to a device plugged into it
- Tests whether the outlet is properly wired
- Can perform the entire array of tests by simply plugging the device into the outlet once and observing the state of the lights
- One light shows a voltage difference between hot and neutral slots, another shows a voltage difference between the hot slot and the ground hole, and a third shows a voltage difference between the neutral slot and the ground hole
- Easy to read light pattern chart is printed on tester, so you can quickly match the results to the corresponding wiring problem

## **SPECIFICATIONS**

| Indicator | Fault                  | Reason for fault                              |
|-----------|------------------------|-----------------------------------------------|
| 0 • 0     | Open Ground            | Ground contact not connected                  |
| 00        | Open Neutral           | Neutral contact not connected                 |
| 000       | Open Hot               | Hot contact not<br>connected                  |
| • • •     | Hot/Ground<br>Reverse  | Hot and ground<br>contacts inter-<br>changed  |
| • • 0     | Hot/Neutral<br>Reverse | Hot and neutral<br>contacts inter-<br>changed |
| ○ ● ●     | Correct                | Receptacle is wired correctly                 |
| - · ··    |                        |                                               |

• Indicator Lit; O Indicator Not Lit

| ORDERING INFORMATION |                       |  |
|----------------------|-----------------------|--|
| R5200                | Outlet Circuit Tester |  |