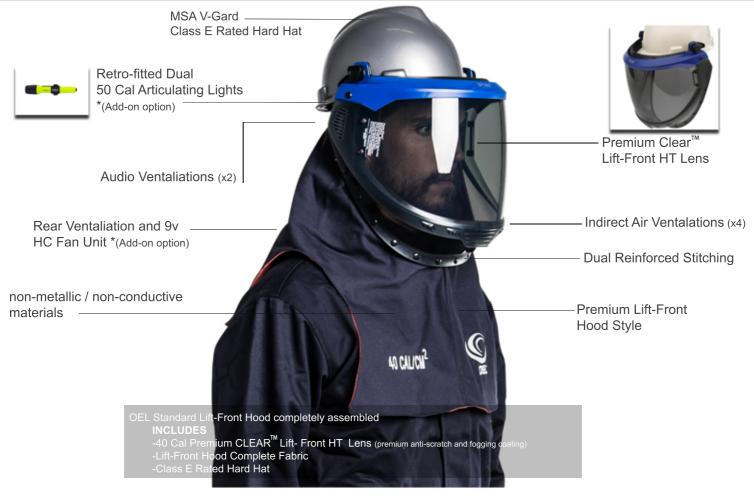

# 40 CAL/cm<sup>2</sup> CLEAR<sup>™</sup> LIFT-FRONT HOOD

### **PRODUCT SPECS**

Part # AFW40LF-(COLOR)

Available Sizes: One Size Fits All

Stock Color(s): Navy or Khaki

40 Cal/cm<sup>2</sup> Rating / CAT4

Fabric: 88/12 Premium Indura Cotton Blend

MADE IN AMERICA

## COMPLIANCE

CAT 4

NFPA 70E

ANSI/ISEA Z87.1 (Impact Rating Z81+)

**CSA Z462** 

**ASTM 2178** 

**OSHA** 

OSHA 1910.269