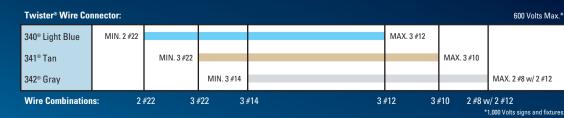

## FAST FACT:

The small profile of the Twister®LT makes it perfect for recessed lighting applications.

> MIN. 2 #22 MAX. 3 #12

MIN. 3 #14 MAX. 2 #8 w/ 2 #12

MIN. 3 #22 MAX. 3 #10

Made in U.S.A.

WISTER®