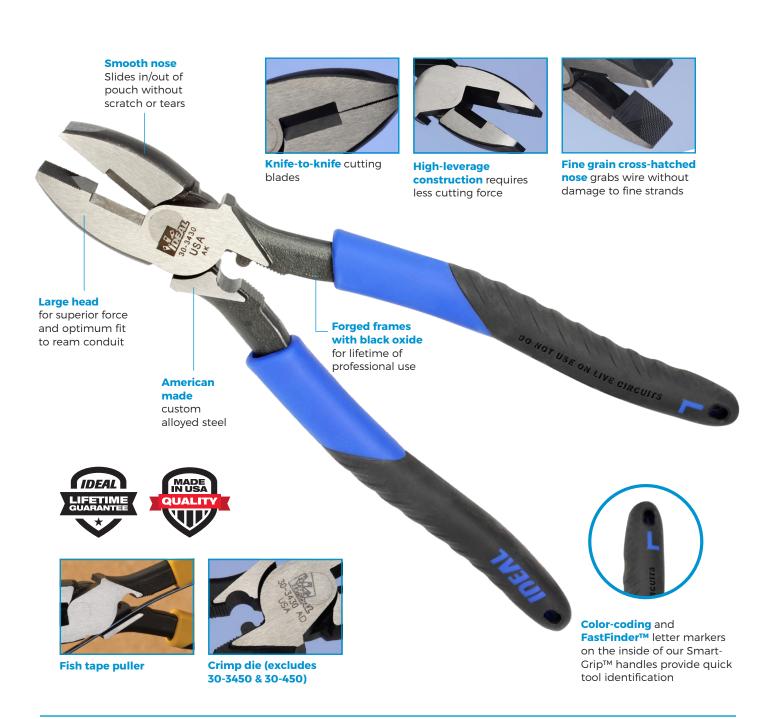

#### Smart-Grip™

These pliers provide professional results for everyday use. These tools are the workhorse of electrical pliers; they are rugged yet precise, providing exceptional durability, easy cutting and a lifetime of quality use.

- Color-coded and FastFinder<sup>™</sup> icons for quick identification and organization
- Raised letter icons facilitate identification of tool with just the quickest touch
- Grips are impervious to gas, oil, and hydraulic fluid.