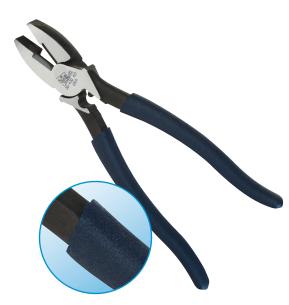

### **Dipped Grip**

Heavy duty textured PVC grips provide superior comfort and improved grip for everyday commercial use. The durable dipped grips bond to the steel plier handles during our proprietary immersion gripping process.

- Heavy-duty, textured grip
- Excellent fit, form, and functionality
- Dipped hot for uniform shape, optimum adhesion and perfect form