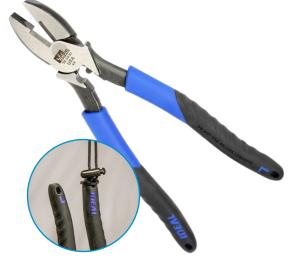

#### Smart-Grip™

These pliers provide professional results for everyday use. These tools are the workhorse of electrical pliers; they are rugged yet precise, providing exceptional durability, easy cutting and a lifetime of quality use.

- Color-coded and FastFinder<sup>™</sup> icons for quick identification and organization
- Raised letter icons facilitate identification of tool with just the quickest touch
- Grips are impervious to gas, oil, and hydraulic fluid.