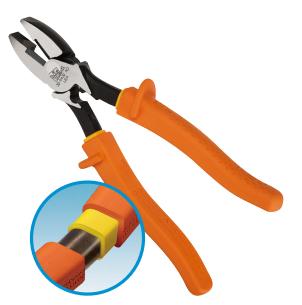

#### **Insulated Grip**

The IDEAL® insulated tool line creates a perfect blend of safety, comfort and precision functionality. Each tool features double insulated textured handles with a soft, easy-to-grip outer surface. In addition to the ergonomic qualities found in our tools, the insulated coating process acts as an 'at-a-glance' safety check. If the orange outer coating reveals any of the inner yellow surface, an electrician will know that this tool needs to be replaced.

- Dual-layer injection molded grips provide 1000V protection from electrical shock
- UL logo on every plier validates each tool is individually hot tested and approved prior to shipping
- Meets or exceeds ASTM standards
- Leopard-spot pattern, molded into the textured grip for improved control
- Grips are impervious to gas, oil, and hydraulic fluid