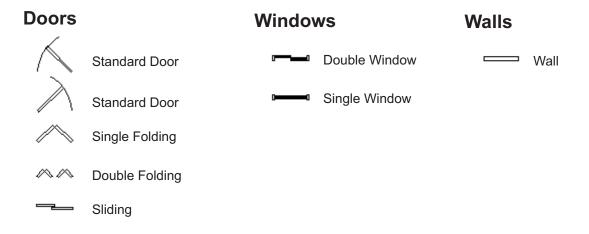

## **APPLIANCES**



## **PLUMBING**



## WALLS/WINDOWS/DOORS



## **POWER SYMBOLS**

#### Alarms/Buzzers/Bells

ML Security Alarm/Mag Lock

F Fire Alarm Belll

B Door Bell

B Door Chime

Bell

Buzzer

H Horn

#### **Cameras**

CCTV Weatherproof

## **Control Panels**

SCP Security Control Panel

#### **Detectors**

D Smoke

C Carbon Monoxide

Flame

H Automatic Heat

H<sub>2</sub> Hydrogen

## **Door Openers**

D Electric Door Opener

## **Door Strikers**

ES Electric Door Strike

#### **Fans**

Paddle Fan

🗘 🚜 Ceiling

Vent

True Scale Paddle

Paddle Fan

#### **Generators**

√G / Generator

## Grounding



## **Heaters**

—— Wall Heater

\_\_\_\_\_ Baseboard

Baseboard w/Box

■ Unit Type

-///- Resistance

www Pipe Trace

## Intercoms

| Flush Mounted Intercom

- Annunciator

MI Master Intercom Directory

#### **Junction Boxes**

J Floor Type

Jun