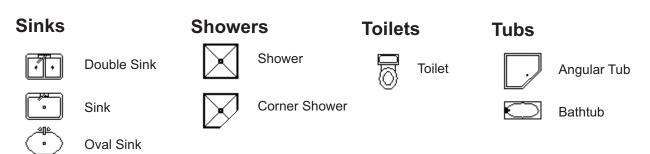

## **APPLIANCES**



## **PLUMBING**



## WALLS/WINDOWS/DOORS



## **POWER SYMBOLS**

#### Alarms/Buzzers/Bells

ML Security Alarm/Mag Lock

F Fire Alarm Belll

B Door Bell

B Door Chime

Bell

Buzzer

H Horn

#### **Cameras**

CCTV Weatherproof

## **Control Panels**

SCP Security Control Panel

#### **Detectors**

D Smoke

C Carbon Monoxide

Flame

H Automatic Heat

H<sub>2</sub> Hydrogen

## **Door Openers**

D Electric Door Opener

## **Door Strikers**

ES Electric Door Strike

#### **Fans**

Paddle Fan

🗘 🚜 Ceiling

Vent

True Scale Paddle

Paddle Fan

#### **Generators**

√G / Generator

## Grounding



## **Heaters**

—— Wall Heater

\_\_\_\_\_ Baseboard

Baseboard w/Box

■ Unit Type

-///- Resistance

www Pipe Trace

## Intercoms

| Flush Mounted Intercom

- Annunciator

MI Master Intercom Directory

#### **Junction