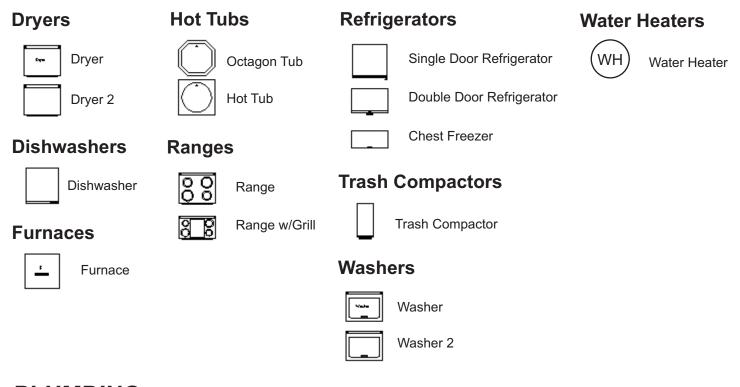

## **APPLIANCES**



## **PLUMBING**



## WALLS/WINDOWS/DOORS



## **POWER SYMBOLS**

#### Alarms/Buzzers/Bells

ML Security Alarm/Mag Lock

F Fire Alarm Belll

B Door Bell

B Door Chime

Bell

Buzzer

H Horn

#### **Cameras**

CCTV Weatherproof

## **Control Panels**

SCP Security Control Panel

#### **Detectors**

D Smoke

C Carbon Monoxide

Flame

H Automatic Heat

H<sub>2</sub> Hydrogen

## **Door Openers**

D Electric Door Opener

## **Door Strikers**

ES Electric Door Strike

#### **Fans**

Paddle Fan

🗘 🚜 Ceiling

Vent

True Scale Paddle

Paddle Fan

#### **Generators**

√G / Generator

## Grounding



## **Heaters**

—— Wall Heater

\_\_\_\_\_ Baseboard

Baseboard w/Box

■ Unit Type

-///- Resistance

www Pipe Trace

## Intercoms

| Flush Mounted Intercom

- Annunciator

MI Master Intercom Director